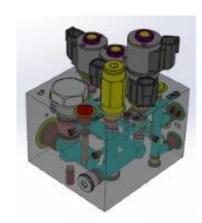

## HYDRAULIC AND ELECTRONIC CONTROLS FOR COMPACT TRACK LOADERS

JEM Technical helps OEMs overcome challenges in building complex compact loader attachments with multiple functions requiring simultaneous control by uniquely applying hydraulic manifold and electronic control solutions.

- Complete control packages using advanced market technologies that meet both hydraulic and electronic needs
- Simultaneous control, automation, and added circuit protections for multiple functions
- Highly skilled JEM engineers work closely with customers to design custom systems specific to application needs.
- JEM's expert controls division collaborates with clients to develop custom user interfaces with electric control packages including pendants, wireless controls, sensors, and harnessing.
- Applications include: snow blowers, asphalt mills, stump grinders, angle brooms, soil conditioners, tree spades