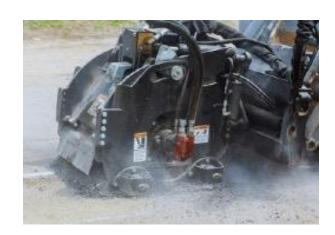

## HYDRAULIC AND ELECTRONIC CONTROLS FOR COMPACT TRACK LOADERS

JEM Technical helps OEMs overcome challenges in building complex compact loader attachments with multiple functions requiring simultaneous control by uniquely applying hydraulic manifold and electronic control solutions.

- Complete control packages using advanced market technologies that meet both hydraulic and electronic needs
- Simultaneous control, automation, and added circuit protections for multiple functions
- Highly skilled JEM engineers work closely with customers to design custom systems specific to application needs.
- JEM's expert controls division collaborates with clients to develop custom user interfaces with electric control packages including pendants, wireless controls, sensors, and harnessing.
- Applications include: snow blowers, asphalt mills, stump grinders, angle brooms, soil conditioners, tree spades